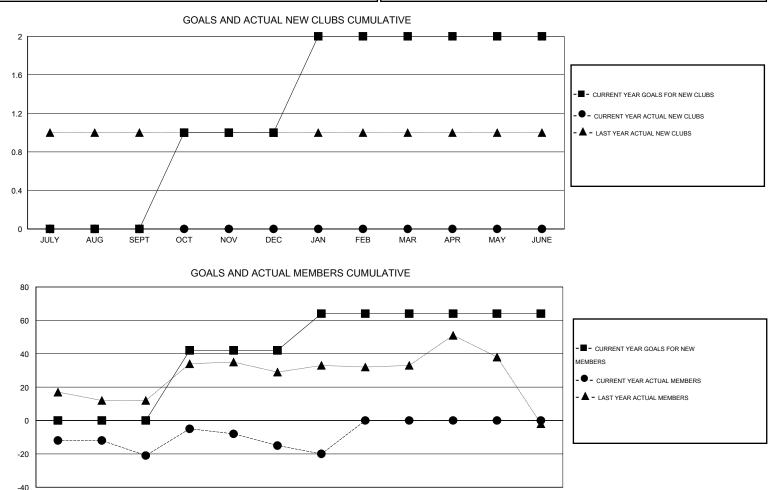

## GMT: Ton Soeters

| GMT: Ton Soe  | eters            | LOCATION TURKEY   |                  |                  |                       |                    |                                     |                    | GMT CA 4         |  |
|---------------|------------------|-------------------|------------------|------------------|-----------------------|--------------------|-------------------------------------|--------------------|------------------|--|
|               |                  | Clubs             |                  |                  | Members               |                    |                                     |                    |                  |  |
|               | RESU             | LTS FOR 2015-2016 |                  |                  | RESULTS FOR 2015-2016 |                    |                                     |                    |                  |  |
| QUARTER       | NEW CLUB<br>GOAL | NEW CLUBS         | DROPPED<br>CLUBS | NET<br>GAIN/LOSS | QUARTER               | NEW MEMBER<br>GOAL | CHARTER AND<br>NEW MEMBERS<br>ADDED | DROPPED<br>MEMBERS | NET<br>GAIN/LOSS |  |
| JULY/AUG/SEPT | 0                | 0                 | 0                | 0                | JULY/AUG/SEPT         | 0                  | 5                                   | 26                 | -21              |  |
| OCT/NOV/DEC   | 1                | 0                 | 0                | 0                | OCT/NOV/DEC           | 42                 | 19                                  | 13                 | 6                |  |
| JAN/FEB/MAR   | 1                | 0                 | 0                | 0                | JAN/FEB/MAR           | 22                 | 2                                   | 7                  | -5               |  |
| APR/MAY/JUNE  | 0                | 0                 | 0                | 0                | APR/MAY/JUNE          | 0                  | 0                                   | 0                  | 0                |  |